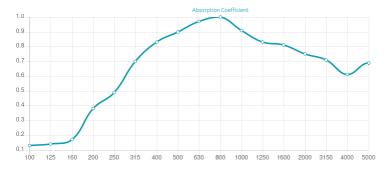

## Features

Absorption Range: 315 Hz to 4000 Hz Acoustic Class: B | (aw) = 0,80

This product is available in the following Fire Rate: FR | Fire Rated

PRODUCT COMPOSITION:

Troy Med CL | Acoustic Antimicrobial & Cleanable Faux Leather (FR)